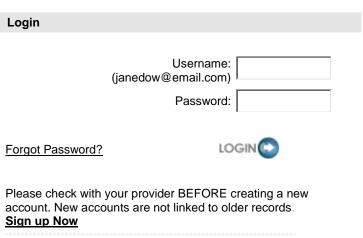

Use your **email address as your user id** on the sign-in page. Leave password blank if you are registering for the first time and click on <u>Sign up Now</u>

\*Refer to the illustrations on page 2. Complete the fields with your information. Click on the icons.

Already a user? <u>Login here</u> Return to Browsing? <u>Click here</u>

**Cancel Submit** 

When your Account is approved, then you can schedule your trainings.

CPR, FIRST AID, & BLOOD BORNE PATHOGENS (Bloodborne Pathogens online course) are taken through MORC's Cornerstone Training Site: <a href="https://morcinc.csod.com/">https://morcinc.csod.com/</a> (copy and paste it in your